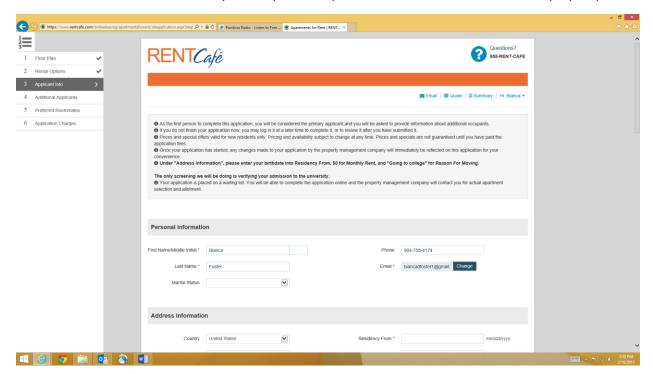

Read the bold information carefully to complete this portion and follow the directions step by step.

Only complete the red astericks portion. If under the age of 18, use the provided date of 01/01/1997 (personal information, address & screening information).