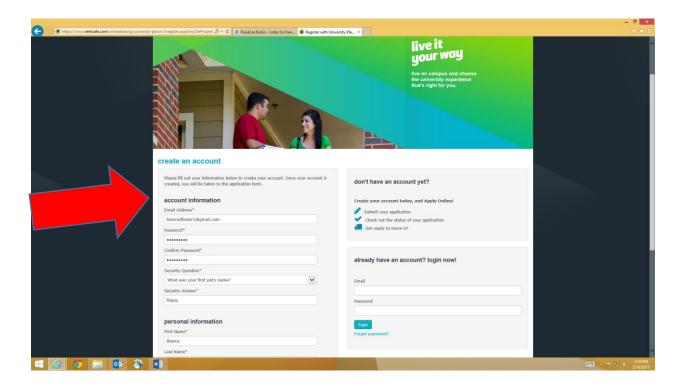

Fill Out the account information, especially all those marked with an \*asterisk.

Please choose private or shared option on the right hand side- you do NOT have to check the refine icon.

The move in date for Fall Term 2015 is August 22, 2015.

Read the bold information carefully to complete this portion and follow the directions step by step.

Only complete the red astericks portion. If under the age of 18, use the provided date of 01/01/1997 (personal information, address & screening information).