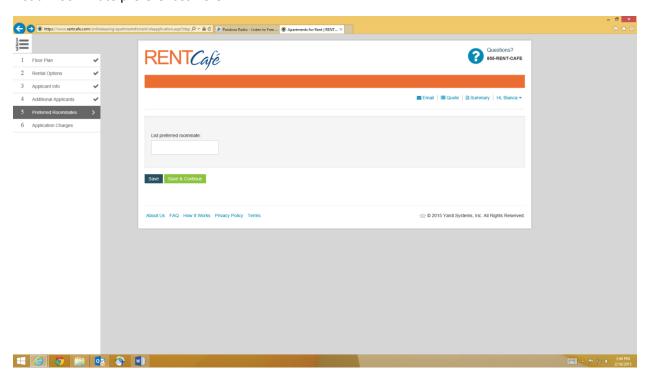

Employment information is not mandatory for the applicant/student

Adding an applicant/ gurantor is optional. Press continue if you'd like to skip this portion.

List all roommate preferences here.

Make sure to pay the entire amount due or your application will not be processed.