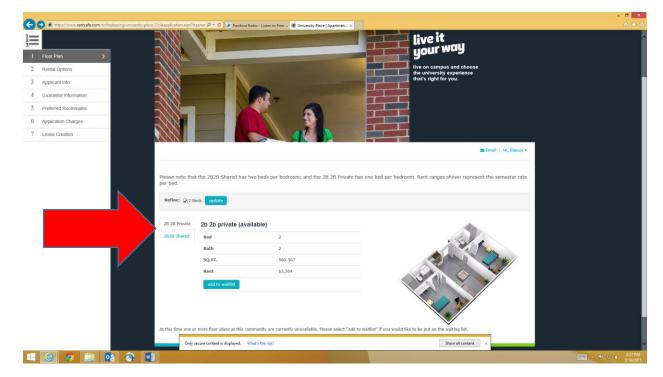

Fill Out the account information, especially all those marked with an \*asterisk.

Please choose private or shared option on the right hand side- you do NOT have to check the refine icon.

The move in date for Fall Term 2015 is August 22, 2015.