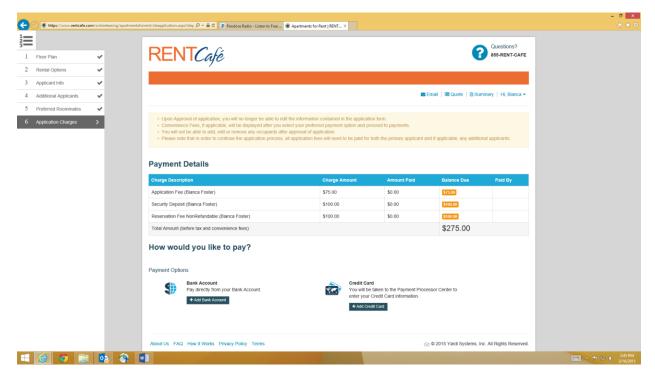

Employment information is not mandatory for the applicant/student

Adding an applicant/ gurantor is optional. Press continue if you'd like to skip this portion.

List all roommate preferences here.

Make sure to pay the entire amount due or your application will not be processed.

Make sure to have your bank account or debit/credit card info ready.

You will receive an email from Rentcafe once everything is processed. Make sure to print and keep this copy for your records.

If you have any questions please contact <a href="mailto:nsu2leasing@campushousing.com">nsu2leasing@campushousing.com</a>