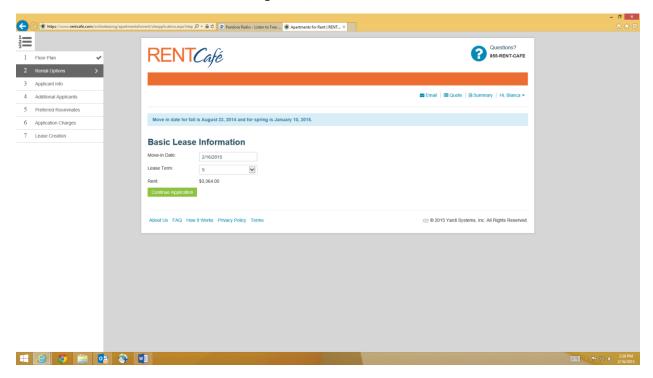

Employment information is not mandatory for the applicant/student

Adding an applicant/ gurantor is optional. Press continue if you'd like to skip this portion.

List all roommate preferences here.

Make sure to pay the entire amount due or your application will not be processed.

Make sure to have your bank account or debit/credit card info ready.

You will receive an email from Rentcafe once everything is processed. Make sure to print and keep this copy for your records.

If you have any questions please contact <a href="mailto:nsu2leasing@campushousing.com">nsu2leasing@campushousing.com</a>