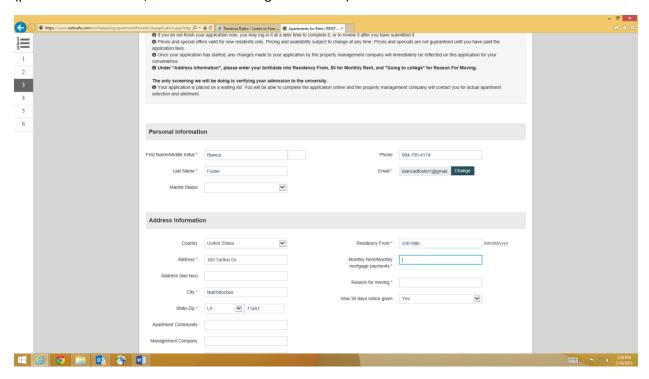

Read the bold information carefully to complete this portion and follow the directions step by step.

Only complete the red astericks portion. If under the age of 18, use the provided date of 01/01/1997 (personal information, address & screening information).