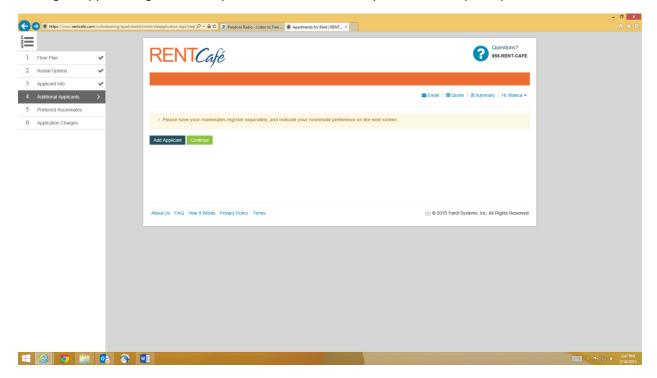

Employment information is not mandatory for the applicant/student

Adding an applicant/ gurantor is optional. Press continue if you'd like to skip this portion.

List all roommate preferences here.

Make sure to pay the entire amount due or your application will not be processed.