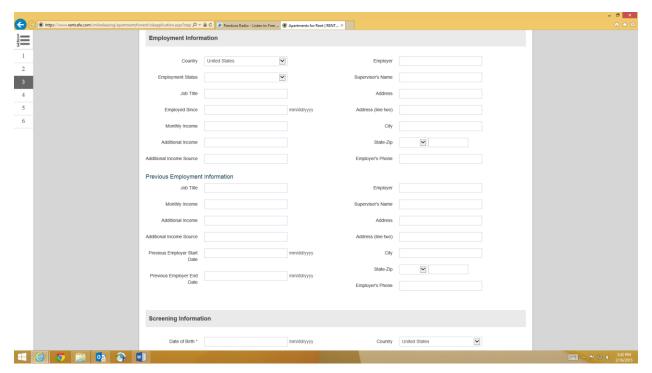

Read the bold information carefully to complete this portion and follow the directions step by step.

Only complete the red astericks portion. If under the age of 18, use the provided date of 01/01/1997 (personal information, address & screening information).

Employment information is not mandatory for the applicant/student

Adding an applicant/ gurantor is optional. Press continue if you'd like to skip this portion.

List all roommate preferences here.

Make sure to pay the entire amount due or your application will not be processed.