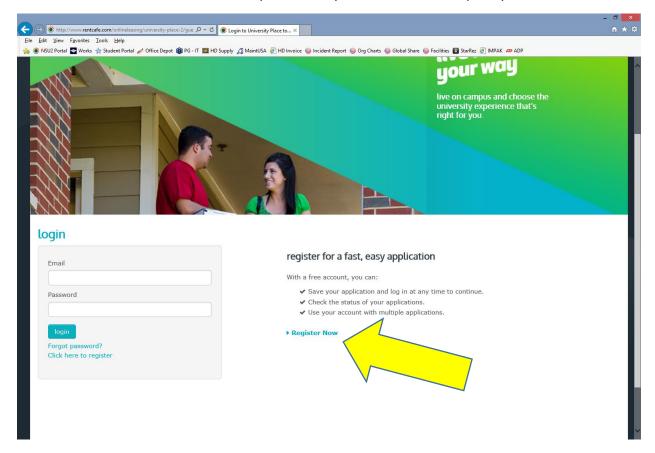

Select REGISTER NOW and follow the steps to create your account and complete your lease.

Please remember your user name & Password: you'll need this information to log back into your applicant account.