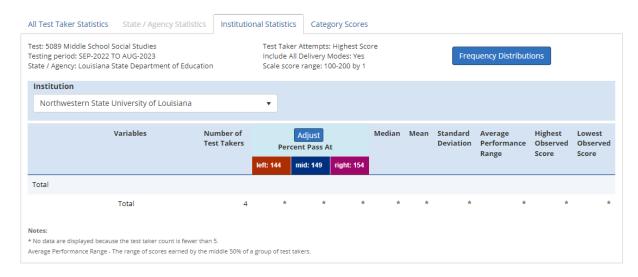

# Northwestern State University of Louisiana 2022-2023 ETS/Praxis Reports

## 5002\_Elementary Ed: MS Reading/Language Arts Subtest



#### 5003\_Elementary Ed: MS Mathematics Subtest



#### 5004\_Elementary Ed: MS Social Studies Subtest



#### 5005\_Elementary Ed: MS Science Subtest



# 5039\_English Language Arts: Content & Analysis



# 5047\_Middle School English Language Arts



#### 5086\_Social Studies: Content and Interpretation



## 5089\_Middle School Social Studies



#### 5101\_Business Ed Content Knowledge



#### 5113\_Music: Content Knowledge



#### 5164\_Middle School Mathematics



#### 5165\_Mathematics Content Knowledge



#### 5235\_Biology: Content Knowledge



## 5245\_Chemistry: Content Knowledge



#### 5435\_General Science Content Knowledge



#### 5442 Middle School Science



## 5543\_Special Education: Core Knowledge Mild/Moderate App



## 5621\_Principles of Learning and Teaching: Early Childhood



#### 5622\_Principles of Learning and Teaching: Grades K-6



## 5623\_Principles of Learning and Teaching: Grades 5-9



#### 5624\_Principles of Learning and Teaching: Grades 7-12



## 5857\_Health & Physical Education: Content Knowledge



## 6990\_School Leaders Licensure Assessment