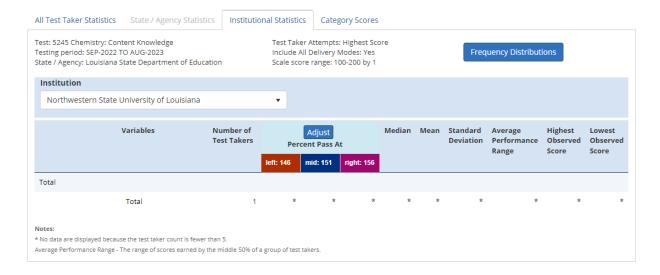

# Northwestern State University of Louisiana 2022-2023 ETS/Praxis Reports

## 5002\_Elementary Ed: MS Reading/Language Arts Subtest



#### 5003\_Elementary Ed: MS Mathematics Subtest



#### 5004\_Elementary Ed: MS Social Studies Subtest



#### 5005\_Elementary Ed: MS Science Subtest



# 5039\_English Language Arts: Content & Analysis



# 5047\_Middle School English Language Arts



#### 5086\_Social Studies: Content and Interpretation



## 5089\_Middle School Social Studies



#### 5101\_Business Ed Content Knowledge



#### 5113\_Music: Content Knowledge



#### 5164\_Middle School Mathematics



#### 5165\_Mathematics Content Knowledge



#### 5235\_Biology: Content Knowledge



## 5245\_Chemistry: Content Knowledge



#### 5435\_General Science Content Knowledge



#### 5442 Middle School Science



## 5543\_Special Education: Core Knowledge Mild/Moderate App



## 5621\_Principles of Learning and Teaching: Early Childhood



#### 5622\_Principles of Learning and Teaching: Grades K-6



## 5623\_Principles of Learning and Teaching: Grades 5-9



#### 5624\_Principles of Learning and Teaching: Grades 7-12



## 5857\_Health & Physical Education: Content Knowledge



## 6990\_School Leaders Licensure Assessment