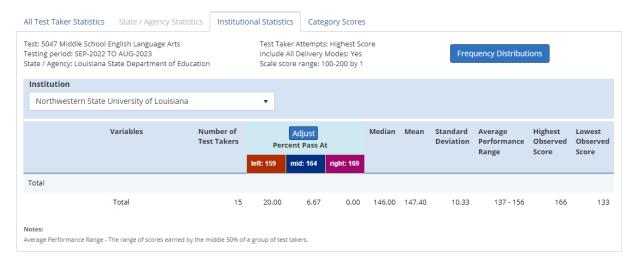

# Northwestern State University of Louisiana 2022-2023 ETS/Praxis Reports

## 5002\_Elementary Ed: MS Reading/Language Arts Subtest



#### 5003\_Elementary Ed: MS Mathematics Subtest



#### 5004\_Elementary Ed: MS Social Studies Subtest



#### 5005\_Elementary Ed: MS Science Subtest



# 5039\_English Language Arts: Content & Analysis



# 5047\_Middle School English Language Arts



#### 5086\_Social Studies: Content and Interpretation



## 5089\_Middle School Social Studies



#### 5101\_Business Ed Content Knowledge



#### 5113\_Music: Content Knowledge



#### 5164\_Middle School Mathematics



#### 5165\_Mathematics Content Knowledge



#### 5235\_Biology: Content Knowledge



## 5245\_Chemistry: Content Knowledge



#### 5435\_General Science Content Knowledge



#### 5442 Middle School Science



## 5543\_Special Education: Core Knowledge Mild/Moderate App



## 5621\_Principles of Learning and Teaching: Early Childhood



#### 5622\_Principles of Learning and Teaching: Grades K-6



## 5623\_Principles of Learning and Teaching: Grades 5-9



#### 5624\_Principles of Learning and Teaching: Grades 7-12



## 5857\_Health & Physical Education: Content Knowledg