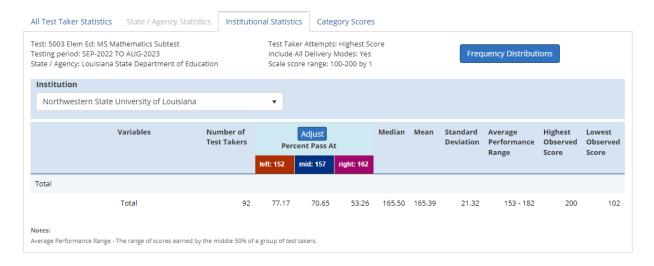

# Northwestern State University of Louisiana 2022-2023 ETS/Praxis Reports

## 5002\_Elementary Ed: MS Reading/Language Arts Subtest



#### 5003\_Elementary Ed: MS Mathematics Subtest



#### 5004\_Elementary Ed: MS Social Studies Subtest



#### 5005\_Elementary Ed: MS Science Subtest



# 5039\_English Language Arts: Content & Analysis



# 5047\_Middle School English Language Arts



#### 5086\_Social Studies: Content and Interpretation



## 5089\_Middle School Social Studies



#### 5101\_Business Ed Content Knowledge



#### 5113\_Music: Content Knowledge



#### 5164\_Middle School Mathematics



#### 5165\_Mathematics Content Knowledge



#### 5235\_Biology: Content Knowledge



## 5245\_Chemistry: Content Knowledge



#### 5435\_General Science Content Knowledge



#### 5442 Middle School Science



## 5543\_Special Education: Core Knowledge Mild/Moderate App



## 5621\_Principles of Learning and Teaching: Early Childhood



#### 5622\_Principles of Learning an