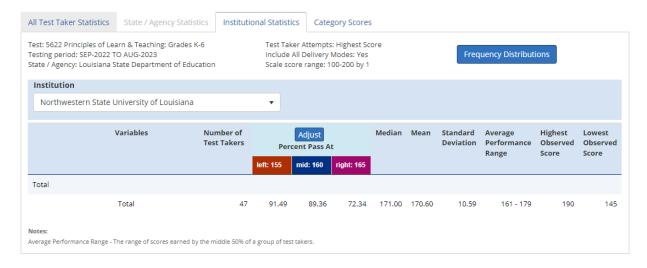

Ed: MS Social Studies Subtest



#### 5005\_Elementary Ed: MS Science Subtest



# 5039\_English Language Arts: Content & Analysis



# 5047\_Middle School English Language Arts



#### 5086\_Social Studies: Content and Interpretation



## 5089\_Middle School Social Studies



#### 5101\_Business Ed Content Knowledge



#### 5113\_Music: Content Knowledge



#### 5164\_Middle School Mathematics



#### 5165\_Mathematics Content Knowledge



#### 5235\_Biology: Content Knowledge



## 5245\_Chemistry: Content Knowledge



#### 5435\_General Science Content Knowledge



#### 5442 Middle School Science



## 5543\_Special Education: Core Knowledge Mild/Moderate App



## 5621\_Principles of Learning and Teaching: Early Childhood



#### 5622\_Principles of Learning and Teaching: Grades K-6



## 5623\_Principles of Learning and Teaching: Grades 5-9



#### 5624\_Principles of Learning and Teaching: Grades 7-12



## 5857\_Health & Physical Education: Content Knowledge



## 6990\_School Leaders Licensure Assessment