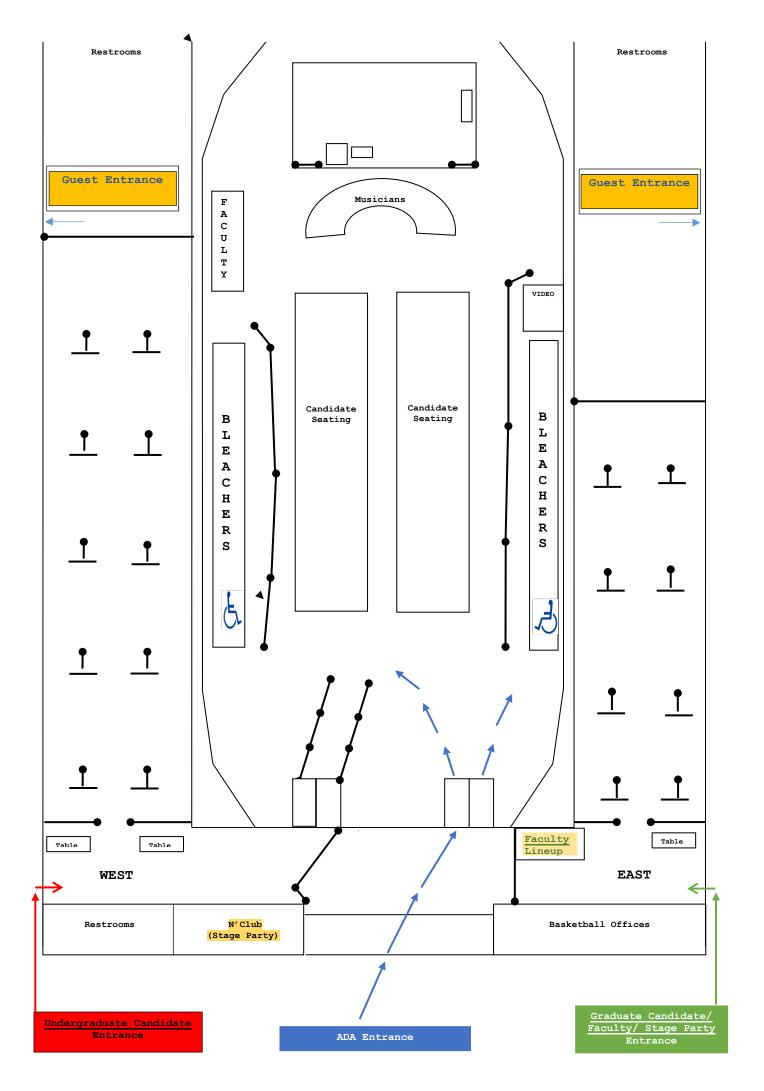

- <u>Undergraduate candidates</u> will enter the Coliseum on the west side, the side facing the Kappa Sigma House.
- <u>Graduate School Candidates, Faculty, and stage party</u> will enter on the east side of Prather Coliseum, the side facing the tennis courts.
- <u>Guests for graduates with last names beginning with A-L</u> should use entrance and exits on the east side of Prather Coliseum, the side facing the tennis courts.
- <u>Guests for graduates with last names beginning with M-Z</u> should use entrance and exits on the west side of Prather Coliseum, the side facing the Kappa Sigma House.
- ADA accessibility entrance is located at the main entrance (front) of Prather Coliseum. This
  entrance is for ADA Access Only.