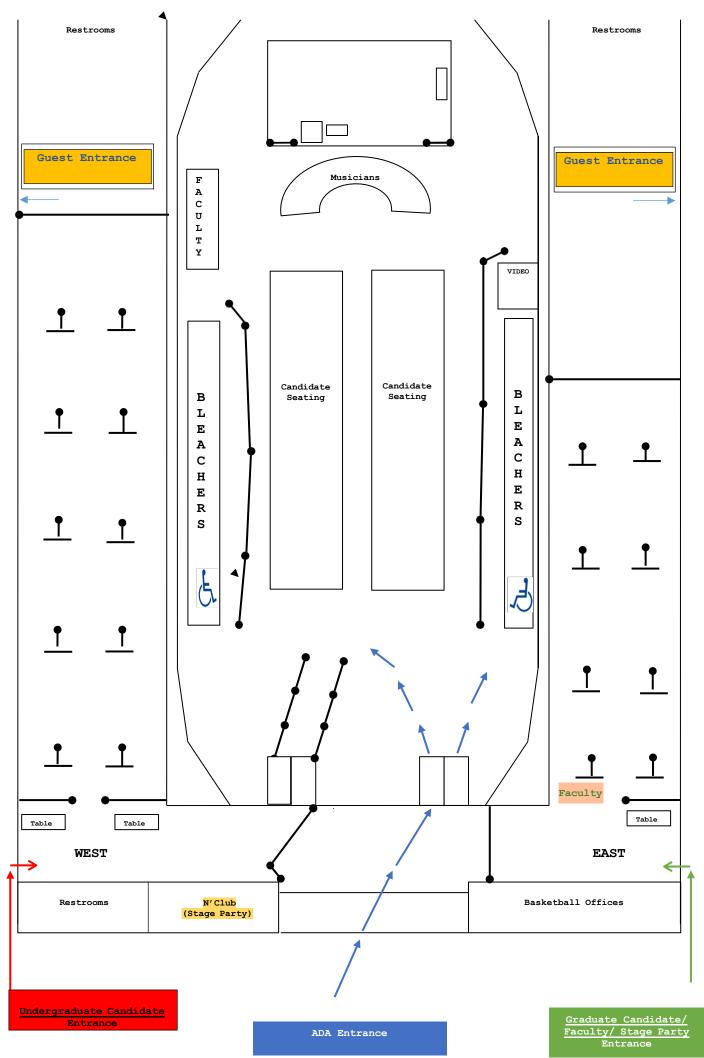

- **Undergraduate candidates** will enter on the west side of Prather Coliseum, the side facing the Kappa House.
- Graduate School Candidates, Faculty, and stage party will enter on the east side of Prather Coliseum, the side facing the tennis courts.
- <u>Guests for graduates with last names beginning with A-L</u> should use entrance and exits on the east **side** of Prather Coliseum, the side facing the tennis courts.
- <u>Guests for graduates with last names beginning with M-Z</u> should use entrance and exits on the west **side** of Prather Coliseum, the side facing the Kappa Sigma House.
- **ADA accessibility entrance** is located at the main entrance (front) of Prather Coliseum. This entrance is for ADA Access Only.